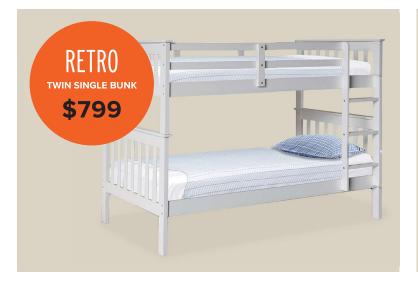

line for more Bar Stools.





## Quality LIVING FOR LESS





Other sizes available.



**iActive 20 MOTION BASE - KING SINGLE** 

Other sizes available.

\$1299

**JASMINE MATTRESS - KING SINGLE** 

Other sizes available.



WITH SKIRTING - KING SINGLE Other sizes available.

\$2999

- preset memory function
- · wireless remote.

**ALTAIR MATTRESS - KING SINGLE** 

Other sizes available.



**\$1599** 

**AURA MATTRESS - KING SINGLE** 

Other sizes available.



\$1999

Other sizes available.







**EDEN SOFA BED** Linen Fabric, Available in 2 colours Licorice and Smoke.





**WESTY 2.5 SEAT SOFA BED** Available in a range of colours.

\$1499



**COSGROVE DOUBLE SOFA BED** 

Also available in queen size and a range of colours.

**\$2199** 

\$999

## Ideal BEDDING SOLUTIONS

















#### Create MODERN SPACES





#### Custralian MADE DESIGNER BED FRAMES



















**STANDARD - QUEEN BASE** 

All sizes available.

\$449

**4 DRAWER - QUEEN BASE** Also available in Double & King. **\$799** 

**GAS LIFT - QUEEN BASE** Also available in Double.

**\$1199** 







"Manufacturer says..."

## CLEAR EXCESS STOCK!

#### **Huge Discounts!**

on Runout mattresses.



bedsrus.com.au

\*Conditions apply. Limited time. Discounts off excess stock RRP. Pictures for illustration. From participating stores.



SleepMaker.

**Gleepyhead** 

AUTHORISED DEALER



#### NOW \$899 SAVE \$450



#### **SLUMBER MEDIUM QUEEN MATTRESS**

Tested and proven pocket spring systems combined with Nuvole Pure Comfort fibre layers, offers a drier, healthier night's sleep while supportin