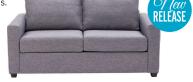

Other sizes available.

**EDEN SOFA BED** Linen Fabric, Available in 2 colours Licorice and Smoke.

**WESTY 2.5 SEAT SOFA BED** Available in a range of colours.

\$1499

**COSGROVE DOUBLE SOFA BED** 

Also available in queen size and a range of colours.