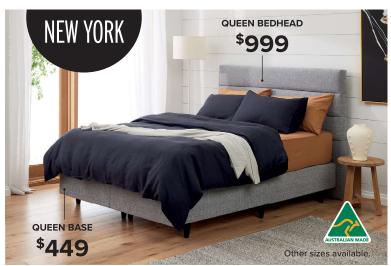

#### Custralian MADE DESIGNER BED FRAMES

**STANDARD - QUEEN BASE** 

All sizes available.

\$449

**4 DRAWER - QUEEN BASE** Also available in Double & King. **\$799** 

**GAS LIFT - QUEEN BASE** Also available in Double.