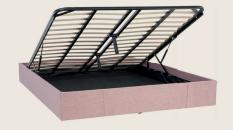

#### Custralian MADE DESIGNER BED FRAMES

**STANDARD - QUEEN BASE** 

All sizes available.

\$449

**4 DRAWER - QUEEN BASE** Also available in Double & King. **\$799** 

**GAS LIFT - QUEEN BASE** Also available in Double.

**\$1199** 

"Manufacturer says..."