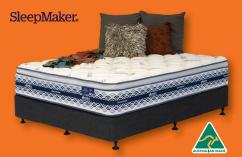

#### NOW \$899 SAVE \$450

#### **SLUMBER MEDIUM QUEEN MATTRESS**

Tested and proven pocket spring systems combined with Nuvole Pure Comfort fibre layers, offers a drier, healthier night's sleep while supporting you in the right areas.