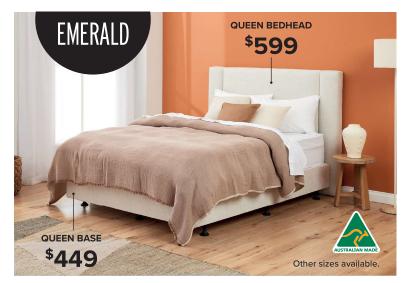

#### Custralian MADE DESIGNER BED FRAMES

**STANDARD - QUEEN BASE** 

All sizes available.

\$449

**4 DRAWER - QUEEN BASE** Also available in Double & King. **\$799** 

**GAS LIFT - QUEEN BASE** Also available in Double.

**\$1199** 

"Manufacturer says..."