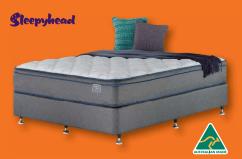

#### NOW \$899 SAVE \$450

#### **SLUMBER MEDIUM QUEEN MATTRESS**

Tested and proven pocket spring systems combined with Nuvole Pure Comfort fibre layers, offers a drier, healthier night's sleep while supporting you in the right areas.