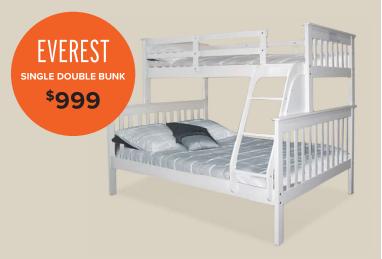

ne for more Bar Stools.





## Quality LIVING FOR LESS





Other sizes available.



**iActive 20 MOTION BASE - KING SINGLE** 

Other sizes available.

\$1299

**JASMINE MATTRESS - KING SINGLE** 

Other sizes available.



WITH SKIRTING - KING SINGLE Other sizes available.

\$2999

- preset memory function
- · wireless remote.

**ALTAIR MATTRESS - KING SINGLE** 

Other sizes available.



**\$1599** 

**AURA MATTRESS - KING SINGLE** 

Other sizes available.



\$1999

Other sizes available.







**EDEN SOFA BED** Linen Fabric, Available in 2 colours Licorice and Smoke.





**WESTY 2.5 SEAT SOFA BED** Available in a range of colours.

\$1499



**COSGROVE DOUBLE SOFA BED** 

Also available in queen size and a range of colours.

**\$2199** 

\$999

## Ideal BEDDING SOLUTIONS

















#### Create MODERN SPACES





#### Custralian MADE DESIGNER BED FRAMES



















**STANDARD - QUEEN BASE** 

All sizes available.

\$449

**4 DRAWER - QUEEN BASE** Also available in Double & King. **\$799** 

**GAS LIFT - QUEEN BASE** Also available in Double.

**\$1199** 







"Manufacturer says..."

## CLEAR EXCESS STOCK!

#### **Huge Discounts!**

on Runout mattresses.



bedsrus.com.au

\*Conditions apply. Limited time. Discounts off excess stock RRP. Pictures for illustration. From participating stores.



SleepMaker.

**Gleepyhead** 

AUTHORISED DEALER



#### NOW \$899 SAVE \$450



#### **SLUMBER MEDIUM QUEEN MATTRESS**

Tested and proven pocket spring systems combined with Nuvole Pure Comfort fibre layers, offers a drier, healthier night's sleep while supporting