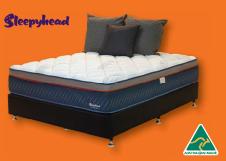

#### Save 30% off RRP

#### **BELLINGEN QUEEN MATTRESS**

The SleepMaker Miracoil range provides unrivalled support plus outstanding value and durability. Its support system is specifically designed to reduce back stress by delivering total body support combined with pressure-relieving comfort.