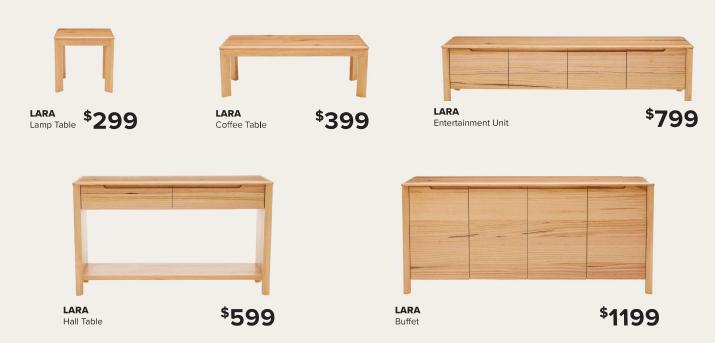

OMFORT SOLUTIONS





#### Best QUALITY AT A LOW PRICE









**AMSTERDAM**Swivel chair and footstool.
2 colours available.



**VENICE**Swivel chair and footstool.
2 colours available.



MILANO 100% LEATHER Recliner & footstool. Range of colours available.





**BRISBANE DUAL MOTOR** Also available in leather \$1399.



**ALBURY DUAL MOTOR**Also available in leather \$1599.



**ECHUCA DUAL MOTOR** Also available in leather \$1799.



## Furniture FOR CONTEMPORARY TASTES





## Make YOURSELF AT HOME





#### Proost FURNITURE RANGE



ORBOST Lamp Table

\$399



ORBOST Coffee Table

**\$799** 



ORBOST Hall Table

<sup>\$</sup>799



ORBOST Entertainment Unit

**\$1199** 



**ORBOST** Buffet Table

**\$1399** 







#### Furniture WITH NATURAL WARMTH



#### Lara FURNITURE RANGE



#### Home STYLE YOUR WAY





Check online for more Dining Chairs.

Check online for more Bar Stools.





## Quality LIVING FOR LESS





Other sizes available.



**iActive 20 MOTION BASE - KING SINGLE** 

Other sizes available.

\$1299

**JASMINE MATTRESS - KING SINGLE** 

Other sizes available.



WITH SKIRTING - KING SINGLE Other sizes available.

\$2999

- preset memory function
- · wireless remote.

**ALTAIR MATTRESS - KING SINGLE** 

Other sizes available.



**\$1599** 

**AURA MATTRESS - KING SINGLE** 

Other sizes available.



\$1999

Other sizes available.







**EDEN SOFA BED** Linen Fabric, Available in 2 colours Licorice and Smoke.





**WESTY 2.5 SEAT SOFA BED** Available in a range of colours.

\$1499



**COSGROVE DOUBLE SOFA BED** 

Also available in queen size and