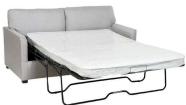

Other sizes available.

**EDEN SOFA BED** Linen Fabric, Available in 2 colours Licorice and Smoke.

**WESTY 2.5 SEAT SOFA BED** Available in a range of colours.

\$1499

**COSGROVE DOUBLE SOFA BED** 

Also available in queen size and a range of colours.