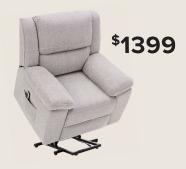

**BRISBANE DUAL MOTOR** Also available in leather \$1399.

**ALBURY DUAL MOTOR**Also available in leather \$1599.

**ECHUCA DUAL MOTOR** Also available in leather \$1799.