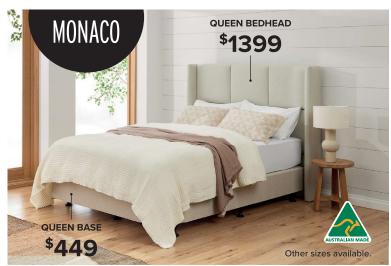

#### Custralian MADE DESIGNER BED FRAMES

**STANDARD - QUEEN BASE** 

All sizes available.

\$449

**4 DRAWER - QUEEN BASE** Also available in Double & King. **\$799** 

**GAS LIFT - QUEEN BASE** Also available in Double.