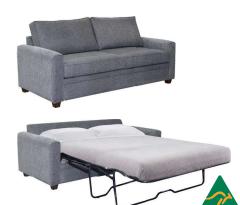

Other sizes available.

**EDEN SOFA BED** Linen Fabric, Available in 2 colours Licorice and Smoke.

**WESTY 2.5 SEAT SOFA BED** Available in a range of colours.

\$1499

**COSGROVE DOUBLE SOFA BED** 

Also available in queen size and a range of colours.