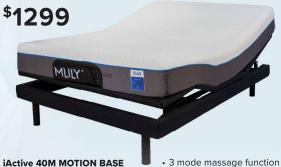

\$2999

- preset memory function
- · wireless remote.

**ALTAIR MATTRESS - KING SINGLE** 

Other sizes available.

**\$1599** 

**AURA MATTRESS - KING SINGLE** 

Other sizes available.

\$1999