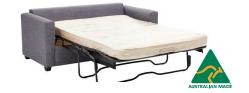

Other sizes available.

**EDEN SOFA BED** Linen Fabric, Available in 2 colours Licorice and Smoke.

**WESTY 2.5 SEAT SOFA BED** Available in a range of colours.

\$1499

**COSGROVE DOUBLE SOFA BED** 

Also available in queen size and a range of colours.