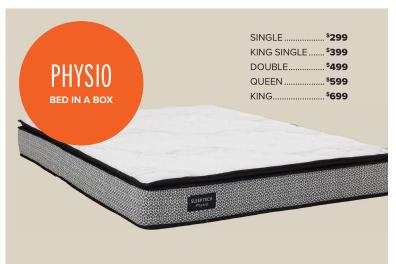

online for more Bar Stools.





## Quality LIVING FOR LESS





Other sizes available.



**iActive 20 MOTION BASE - KING SINGLE** 

Other sizes available.

\$1299

**JASMINE MATTRESS - KING SINGLE** 

Other sizes available.



WITH SKIRTING - KING SINGLE Other sizes available.

\$2999

- preset memory function
- · wireless remote.

**ALTAIR MATTRESS - KING SINGLE** 

Other sizes available.



**\$1599** 

**AURA MATTRESS - KING SINGLE** 

Other sizes available.



\$1999

Other sizes available.







**EDEN SOFA BED** Linen Fabric, Available in 2 colours Licorice and Smoke.





**WESTY 2.5 SEAT SOFA BED** Available in a range of colours.

\$1499



**COSGROVE DOUBLE SOFA BED** 

Also available in queen size and a range of colours.

**\$2199** 

\$999

## Ideal BEDDING SOLUTIONS

















#### Create MODERN SPACES





#### Custralian MADE DESIGNER BED FRAMES



















**STANDARD - QUEEN BASE** 

All sizes available.

\$449

**4 DRAWER - QUEEN BASE** Also available in Double & King. **\$799** 

**GAS LIFT - QUEEN BASE** Also available in Double.

**\$1199** 







"Manufacturer says..."

## CLEAR EXCESS STOCK!

#### **Huge Discounts!**

on Runout mattresses.



bedsrus.com.au

\*Conditions apply. Limited time. Discounts off excess stock RRP. Pictures for illustration. From participating stores.



SleepMaker.

**Gleepyhead** 

AUTHORISED DEALER



#### NOW \$899 SAVE \$450



#### **SLUMBER MEDIUM QUEEN MATTRESS**

Tested and proven pocket spring systems combined with Nuvole Pure Comfort fibre layers, offers a drier, healthier night's sleep while support