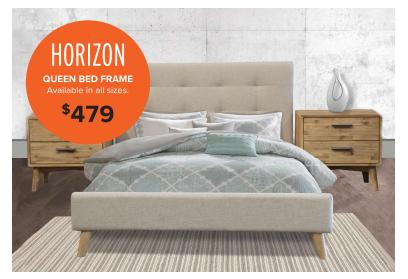

#### Custralian MADE DESIGNER BED FRAMES

**STANDARD - QUEEN BASE** 

All sizes available.

\$449

**4 DRAWER - QUEEN BASE** Also available in Double & King. **\$799** 

**GAS LIFT - QUEEN BASE** Also available in Double.

**\$1199** 

"Manufacturer says..."