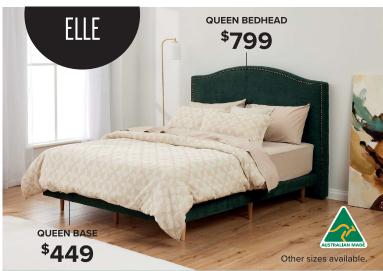

#### Custralian MADE DESIGNER BED FRAMES

**STANDARD - QUEEN BASE** 

All sizes available.

\$449

**4 DRAWER - QUEEN BASE** Also available in Double & King. **\$799** 

**GAS LIFT - QUEEN BASE** Also available in Double.